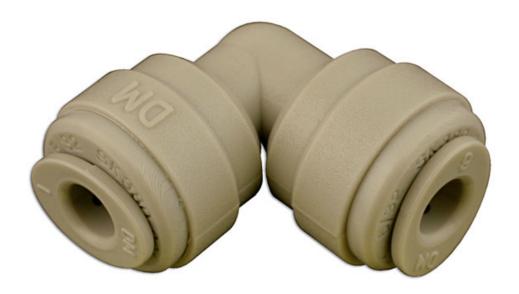

## **Push-Fit Elbow Union 3/8in 5pc**

Push-fit couplings are an economical, quick and easy way to way create your own workshop ring main air supply, plus pipe work for water, beverages & inert gas supplies. Plastic push-fits are a light weight solution and will not corrode. Unique collet design for quick and easy connection and disconnection.Ideal for the professional workshop.PSI Range Temp range 1C - 64C = 170PSI.PSI Range Temp range 65C + = 100PSI.

## **Additional Information**

- Push-Fit Elbow Union
- · ISO 9001: 2008
- ANSI/NSF 61
- 3/8in. Equal Unions
- 5pc

http:///product/31088

LASER Kamasa Gunson Connect